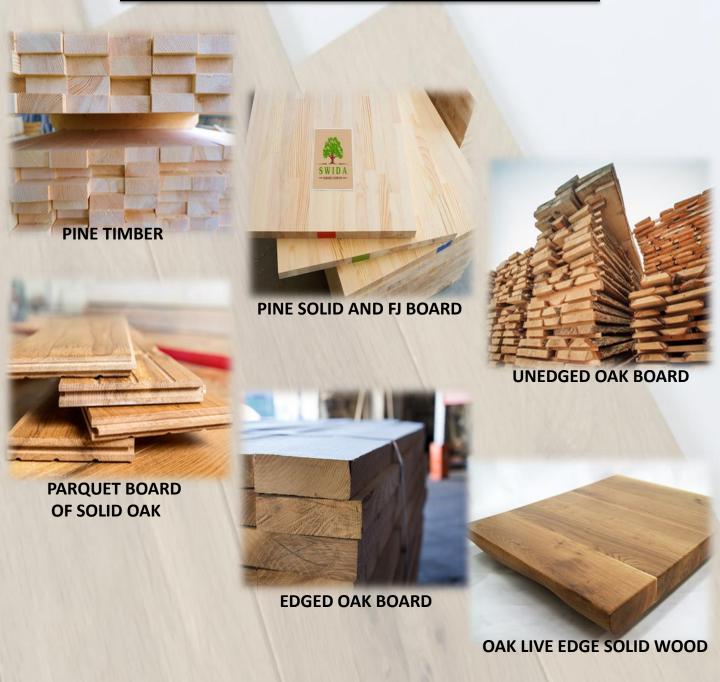

## What is produced?

Our company is engaged in the production of various lumber from pine, oak and other wood species.

The main activity of the enterprise is the production of production for construction and repair needs.